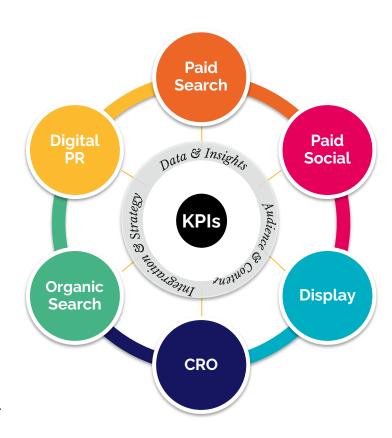

# WHAT WILL YOU FIND OUT? -Some of the metrics we include are...

PLUS MORE - with recommendations...